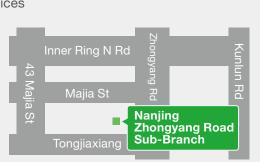

## Standard Chartered Bank (China) Limited Nanjing Zhongyang Road Sub-Branch

Address: Unit 108A, G/F and Room 1102, Unit 1, South Tower of Nanjing Jinmao Center, No.201 Zhongyang Road, Nanjing, Jiangsu Province, 210009, P.R. China Telephone: 025-83162900