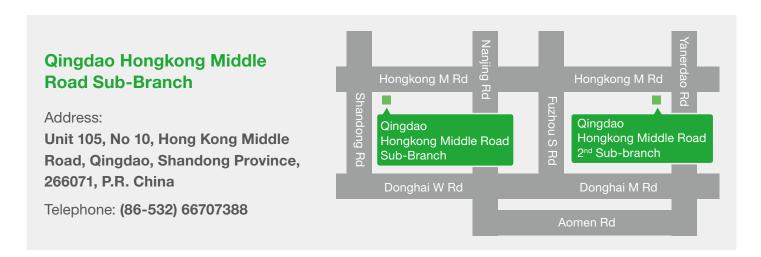

## Ref: Business Temporarily Suspended of Standard Chartered Bank (China) Limited Qingdao Hongkong Middle Road 2<sup>nd</sup> Sub-branch

To optimize branch premises, Qingdao Hongkong Middle Road 2<sup>nd</sup> Sub-branch located at F1, G/F Qingdao Crowne Plaza, No 76, Hong Kong Middle Road, Qingdao, will be suspended business from 25 Apr 2016 to 9 Sep 2016. By that time, please visit our Qingdao Hongkong Middle Road Sub-branch, the address is as follows: