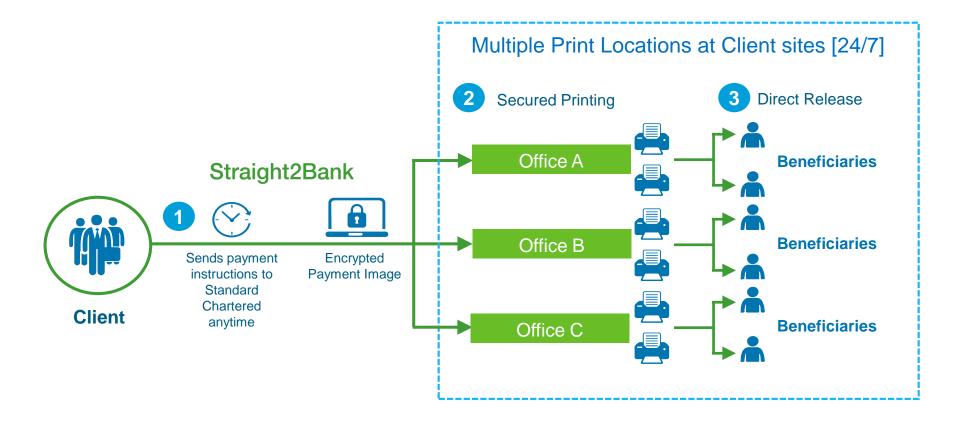

#### How does it Work?

Cheque instructions are sent to Straight2Bank, confirmed, recorded, and the cheque images are re-directed securely to a designated print site location(s) nominated by you.