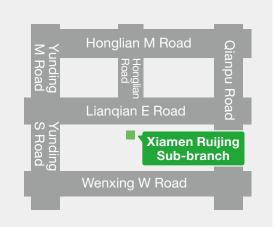

## Ref: Address Change of Standard Chartered Bank (China) Limited Xiamen Ruijing Sub-branch

Standard Chartered Bank (China) Limited Xiamen Ruijing Sub-branch will be relocated to a new address from 20<sup>th</sup> Feb 2017. By that time, please visit the following new address for bank services.

## Standard Chartered Bank (China) Limited Xiamen Ruijing Sub-branch

New address:

Unit B10-B11, Zone B, Ground floor, Ruijing Business Square, No.288 East Lian Qian Road, Siming District, Xiamen, Fujian Province, 361009, P.R. China