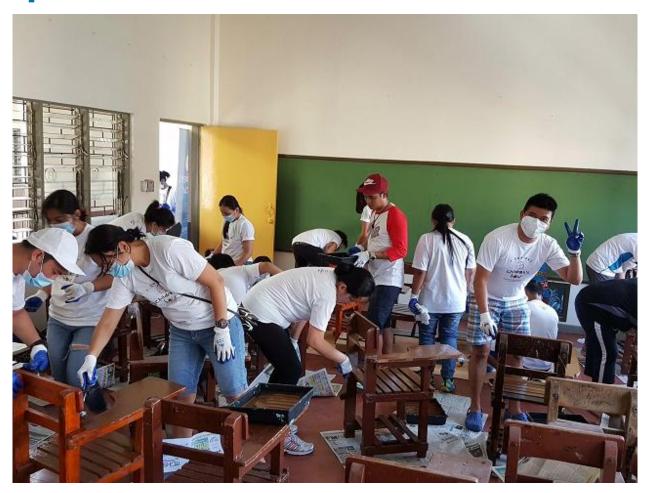

## Standard Chartered supports anew DepEd's 2016 Brigada Eskwela

**13 June, 2016 Philippines –** Standard Chartered Philippines supports the 2016 'Brigada Eskwela' in simultaneous volunteering activities on May 30 – June 4, 2016. Standard Chartered volunteers joined teachers and parents in Pembo Elementary School; Bangkal HighSchool in partnership with Children's Hour and Barangay Cinco Elementary School in Catbalogan, Samar in preparing the school classrooms in time for the school opening on June 13.

Started in 2003, DepEd's Brigada Eskwela brings together the government and civil society to work together to ensure that all public school facilities are clean and safe for the opening of schools in June. Standard Chartered has supported this campaign since 2011. **Anirvan Ghosh Dastidar, Chief Executive Officer of Standard Chartered Philippines says**,