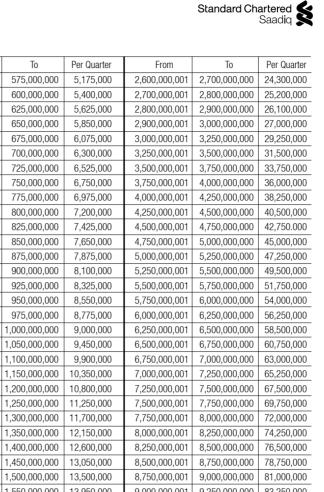

|  |
| 52,500,001                                      | 55,000,000      | 495,000     | 400,000,001 | 425,000,000 | 3,825,000   |  |  |
| 55,000,001                                      | 57,500,000      | 517,500     | 425,000,001 | 450,000,000 | 4,050,000   |  |  |
| 57,500,001                                      | 60,000,000      | 540,000     | 450,000,001 | 475,000,000 | 4,275,000   |  |  |
| 60,000,001                                      | 62,500,000      | 562,500     | 475,000,001 | 500,000,000 | 4,500,000   |  |  |
| 62,500,001                                      | 65,000,000      | 585,000     | 500,000,001 | 525,000,000 | 4,725,000   |  |  |
| 65,000,001                                      | 67,500,000      | 607,500     | 525,000,001 | 550,000,000 | 4,950,000   |  |  |



| 1,350,000,001 | 1,400,000,000 | 12,600,000 | 8,250,000,001 | 8,500,000,000  | 76,500,000  |
|---------------|---------------|------------|---------------|----------------|-------------|
| 1,400,000,001 | 1,450,000,000 | 13,050,000 | 8,500,000,001 | 8,750,000,000  | 78,750,000  |
| 1,450,000,001 | 1,500,000,000 | 13,500,000 | 8,750,000,001 | 9,000,000,000  | 81,000,000  |
| 1,500,000,001 | 1,550,000,000 | 13,950,000 | 9,000,000,001 | 9,250,000,000  | 83,250,000  |
| 1,550,000,001 | 1,600,000,000 | 14,400,000 | 9,250,000,001 | 9,500,000,000  | 85,500,000  |
| 1,600,000,001 | 1,650,000,000 | 14,850,000 | 9,500,000,001 | 9,750,000,000  | 87,750,000  |
| 1,650,000,001 | 1,700,000,000 | 15,300,000 | 9,750,000,001 | 10,000,000,000 | 90,000,000  |
| 1,700,000,001 | 1,750,000,000 | 15,750,000 |