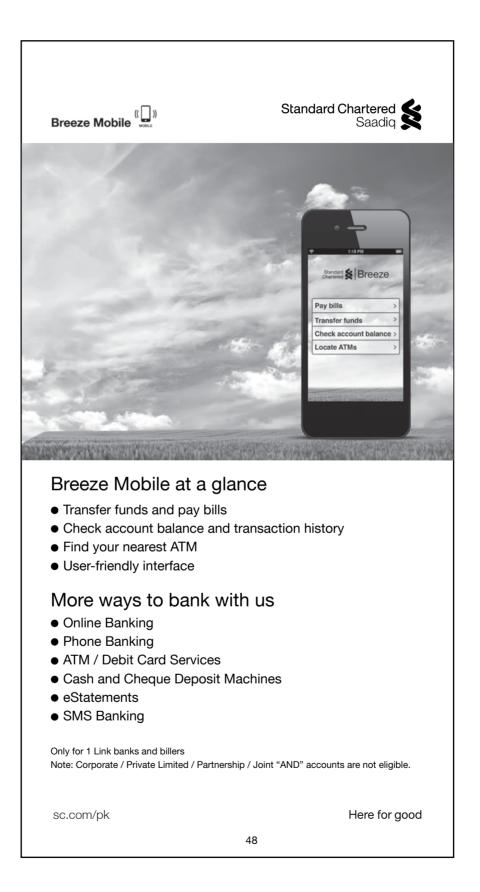

e Balance Confirmation /<br/>Tax Certificates</li> <li>Free SCB Salary Transfers</li> <li>Free SMS Alerts</li> </ul> |
|                                                                                                                                      | 47                                                                                                                                                                                                                                                                                                                                                                                                                                                                                                                                                           |



# Complaints? Suggestions?

Please contact us through any of the following:



Call: 111-002-002



e-mail: Complaints.Pakistan@sc.com



Web: www.sc.com/pk/saadiq



Post: Client Care Unit, Standard Chartered Bank, 1st Floor, NJI Building, I.I. Chundrigar Road, Karachi.

Please obtain your tracking number for reference.