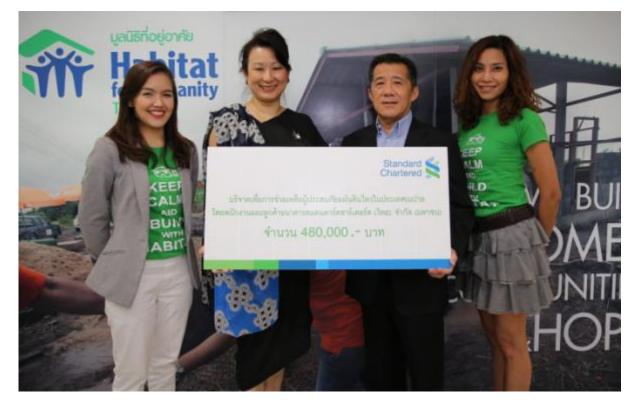

## press release

17 August 2015

Standard Chartered (Thai) contributed to Nepal earthquake disaster relief efforts

Bangkok (17 August 2015) - In response to Nepal earthquake disaster, Ms. Lyn Kok (second from left), President and CEO, Thailand and Greater Mekong Subregion, Standard Chartered Bank donated THB 480,000 to Habitat for Humanity Thailand received by Mr. Smith Jingkaojai (second from right), Chief Executive Offer. The donation, which came primarily from the Bank's staff fundraising in Thailand and clients' donation, will be used for the community rebuilding efforts and housing solutions for the quake-affected victims in Nepal.